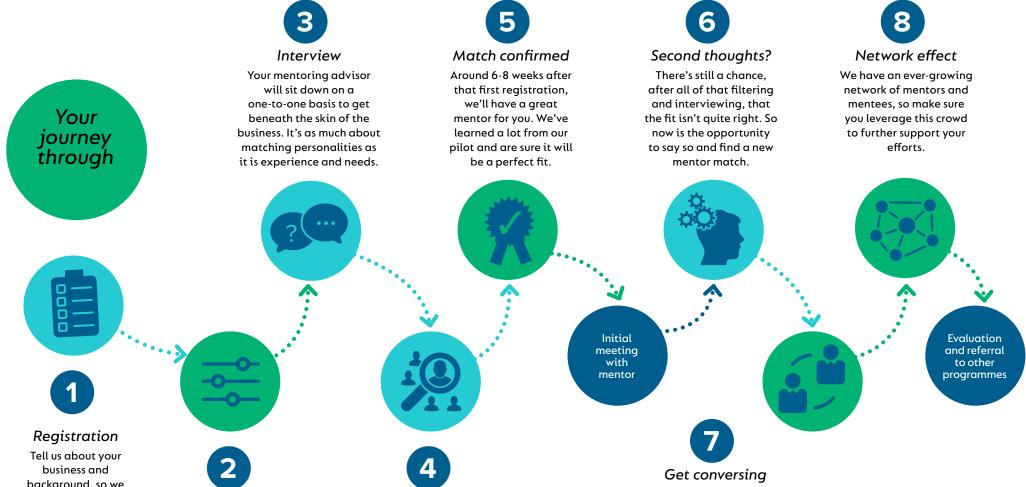

## Mentoring for Growth

## be the / Mentoring for Growth

background, so we can get a better understanding of your needs. Regardless of the challenge you're facing, we'll have a mentor that can help.

## **Filtering**

We'll take your data and use it to create a profile that serves as the basis to provide a match. Based on variables such as region, sector and business age, we can filter your needs.

## Mentor selected

After the interview, we'll have a good idea of which mentor will fit you best. They'll be working for one of our partners, such as John Lewis Partnership or GSK, and will have great insights.

It's that moment you've been waiting for this entire time – you have someone to bounce ideas off, and challenge your way of doing things. Get sharing with your mentor!